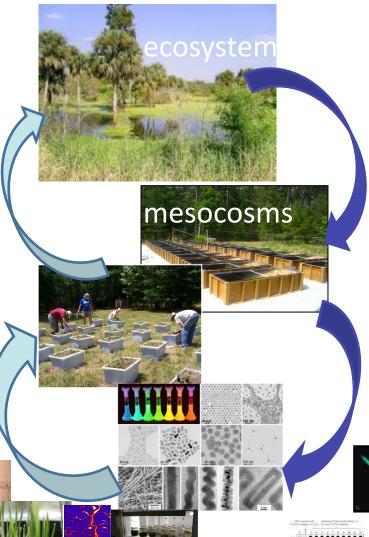

## Research at Multiple Scales and Levels of Complexity

To predict the fate and effect of nanomaterials in the environment researchers typically scale up from highly controlled lab experiments

In 7 day lab assays AgNPs added to floodplain sediments had no effect on microbial composition or activity

Central to <u>CEINT</u> is our commitment to testing emerging models and assumptions under field conditions to identify critical uncertainties

Nanocosm
differed from
laboratory
experiments:
lower
concentration of
AgNPs had
significant effect
on microbial
activity